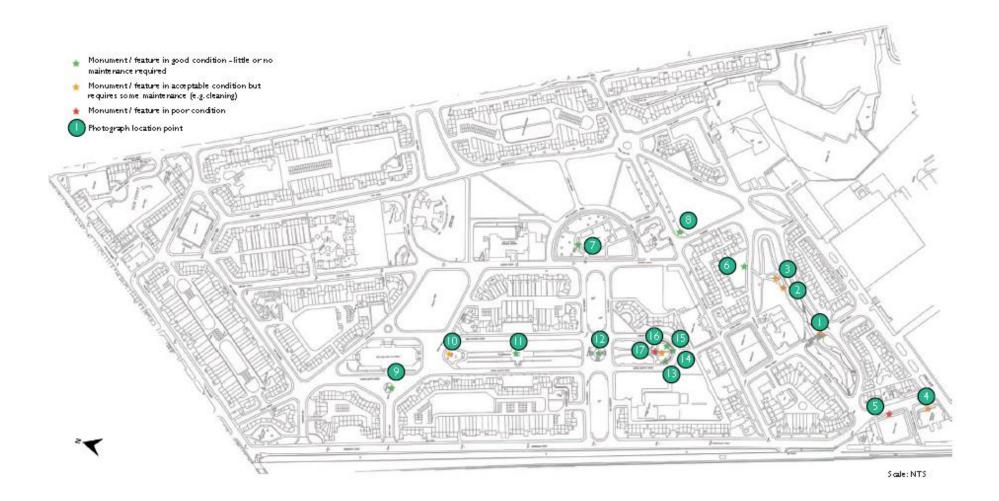

## Appendix 9: Monuments & Memorials Location Map (provided by Ryder Landscape Consultants)

Character Area 2 The Dell Bridge

Character Area 2 Mill Stone

**Character Area 2** Centenary Marker

Character Area 3 Gladstone Theatre Bronze Plaque **Character Area 3** Silver WeddingAnniversary Fountain